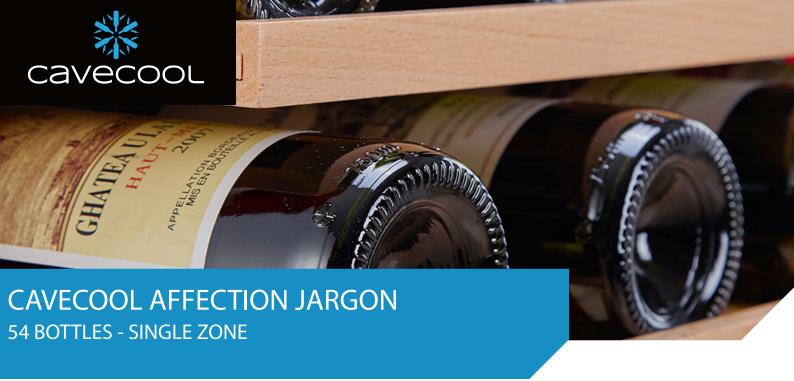

## Cavecool

Cavecool are Danish designed wine fridges with thought-through Nordic coolness as paramount. It is all about the three cornerstones that hit bull's eye with all of us: design, quality and above all the price.

The wine coolers are designed and developed in Denmark and are packed with clever technology and features usually only found with much more expensive brands.

- Suitable for built in & freestanding.
- 5 fixed beech wood shelves.
- Storage for 54 bottles in compact design.
- Ideal for wine serving with single temperature zone.
- White LED lighting.
- Silent and energy efficient.
- Low-vibration compressor.