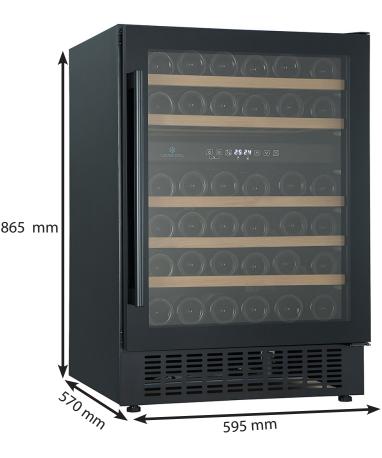

## **FEATURES**

Placement Built in & Freestanding

Bottles 54\*

Temperature zones Single zone (5-20°C)

Door UV-free glassdoor

LED Lighting White

## **TECHNICAL DATA**

Product no. CC145SB

Noise level 41 dB

Energy class G

Energy consump. 144 kWh/year
Voltage / Hz 230V / 50 Hz
Climate class N, SN, ST
Net capacaity 135 litres

\*No. of bottles with all shelves mounted (bordeaux).